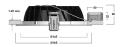

|                                                   |
| Electrical data               |                                                   |
| Drive current (mA)            | 350                                               |
| Electrical protection         | Class II                                          |
| Glow wire test                | 650                                               |
| Efficacy (Rated) (lm/w)       | 75.5                                              |
| Total power consumption (W)   | 8                                                 |
| rotal potrei consumption (11) |                                                   |



# Insaver HE Topper LED 150 INSAVER 150 HE TOPPER LED NW **3033919**

### **PHOTOMETRY**





#### **TECHNICAL DRAWINGS**





## Insaver HE Topper LED 150 INSAVER 150 HE TOPPER LED NW 3033919