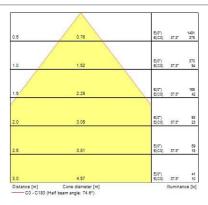

|
|                               |                                                   |
| Electrical data               |                                                   |
| Drive current (mA)            | 350                                               |
| Electrical protection         | Class II                                          |
| Glow wire test                | 650                                               |
| Efficacy (Rated) (lm/w)       | 75.5                                              |
| Total power consumption (W)   | 8                                                 |
| rotal potrei consumption (11) |                                                   |



# Insaver HE Topper LED 150 INSAVER 150 HE TOPPER LED NW **3033919**

### **PHOTOMETRY**





#### **TECHNICAL DRAWINGS**





## Insaver HE Topper LED 150 INSAVER 150 HE TOPPER LED NW 3033919