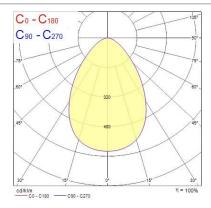

|
|                               |                                                   |
| Electrical data               |                                                   |
| Drive current (mA)            | 350                                               |
| Electrical protection         | Class II                                          |
| Glow wire test                | 650                                               |
| Efficacy (Rated) (lm/w)       | 75.5                                              |
| Total power consumption (W)   | 8                                                 |
| rotal potrei consumption (11) |                                                   |



# Insaver HE Topper LED 150 INSAVER 150 HE TOPPER LED NW **3033919**

### **PHOTOMETRY**





#### **TECHNICAL DRAWINGS**





## Insaver HE Topper LED 150 INSAVER 150 HE TOPPER LED NW 3033919